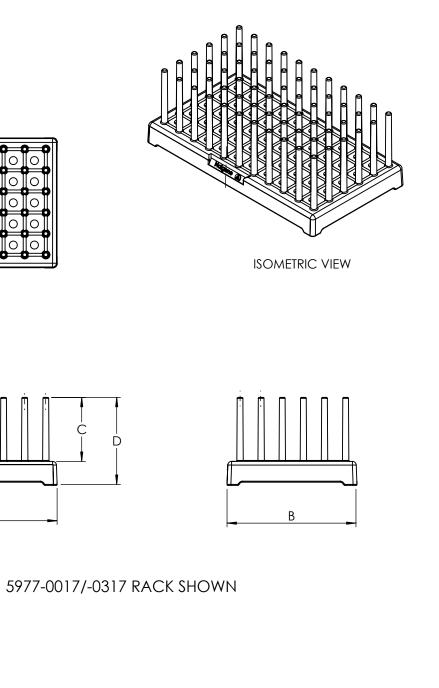

| CATALOG NUMBER:       | 5977-00 | 13/-0313 | 5977-0017/-0317 |      |  |  |
|-----------------------|---------|----------|-----------------|------|--|--|
| MATERIAL:             | FILLE   | D PP     | FILLED PP       |      |  |  |
| ARRAY                 | 8       | x 12     | 5 x 10          |      |  |  |
| FITS TUBE SIZES (mm): | 10      | - 13     | 14 - 17         |      |  |  |
| NOM. WEIGHT (gm):     | 20      | 00       | 180             |      |  |  |
|                       | INCH    | MM       | INCH            | MM   |  |  |
| A (LENGTH)            | 7.0     | 178      | 7.4             | 188  |  |  |
| B (WIDTH)             | 4.94    | 126      | 4.08            | 104  |  |  |
| C (PEG HEIGHT)        | 1.75    | 44.5     | 2.00            | 50.8 |  |  |
| D (OVERALL HEIGHT):   | 2.50    | 64       | 2.75            | 70   |  |  |

2. THIS IS NOT A PRODUCTION DRAWING, BUT IS FOR INFORMATIONAL PURPOSES ONLY, AND IS SUBJECT TO CHANGE WITHOUT NOTICE.

| Æ |   |   |   |   |   | <u> </u> | • |   |   |   | - |
|---|---|---|---|---|---|----------|---|---|---|---|---|
|   | 0 | 0 | 0 | 0 | 0 | 0        | 0 | 0 | 0 | 0 | Ì |
|   | 0 | 0 | 0 | 0 | 0 | 0        | 0 | 0 | 0 | 0 |   |
|   | 0 | 0 | 0 | 0 | 0 | 0        | 0 | 0 | 0 | 0 |   |
|   | 0 | 0 | 0 | 0 | 0 | 0        | 0 | 0 | 0 | 0 |   |
|   | 0 | 0 | 0 | 0 | 0 | 0        | 0 | 0 | 0 | 0 |   |
| Æ |   |   |   |   |   |          |   |   |   |   |   |