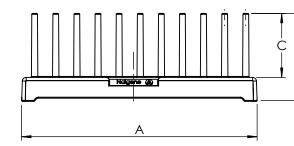

| CATALOG NUMBER:       | 5977-00 | 13/-0313 | 5977-0017/-0317 |      |  |  |
|-----------------------|---------|----------|-----------------|------|--|--|
| MATERIAL:             | FILLE   | D PP     | FILLED PP       |      |  |  |
| ARRAY                 | 8       | x 12     | 5 x 10          |      |  |  |
| FITS TUBE SIZES (mm): | 10      | - 13     | 14 - 17         |      |  |  |
| NOM. WEIGHT (gm):     | 20      | 00       | 180             |      |  |  |
|                       | INCH    | MM       | INCH            | MM   |  |  |
| A (LENGTH)            | 7.0     | 178      | 7.4             | 188  |  |  |
| B (WIDTH)             | 4.94    | 126      | 4.08            | 104  |  |  |
| C (PEG HEIGHT)        | 1.75    | 44.5     | 2.00            | 50.8 |  |  |
| D (OVERALL HEIGHT):   | 2.50    | 64       | 2.75            | 70   |  |  |

## TEST TUBE PEG RACKS